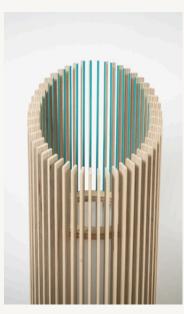

The Slice Lamp is handmade and each one is therefore unique.

We especially love the awesome effect of the angled top and the fact that you can choose to add a splash of colour with this lamp.

## Colour Options:

- Natural Ply
- Red
- Green
- White