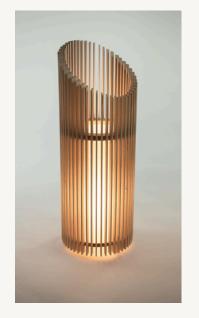

The Slice Lamp is handmade and each one is therefore unique.

We especially love the awesome effect of the angled top and the fact that you can choose to add a splash of colour with this lamp.

## Colour Options:

- Natural Ply
- Red
- Green
- White

#### Size:

- 400/500mm high
- 210mm diameter