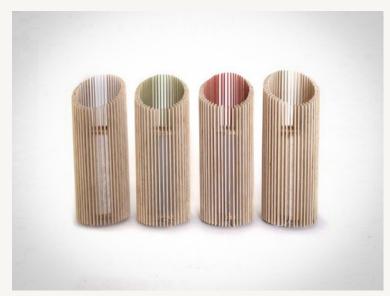

# iO SLICE LAMP







All Pendants, Floor lamps, Table lamps, Wall Lights and Lamps/Bulbs come with a 2 year full replacement warranty.

MAKER. Crafted in New Zealand

Beautifully handmade by the amazing Mat MacMillan in Tauranga.

The Slice Lamp is handmade and each one is therefore unique.

We especially love the awesome effect of the angled top and the fact that you can choose to add a splash of colour with this lamp.

## Colour Options:

- Natural Ply
- Red
- Green
- White

#### Size:

- 400/500mm high
- 210mm diameter

### Materials:

- NZ Radiata Plywood
- Japanese Shoji paper (removable)

#### Lamp holder:

• B22 Bayonet Max 60W

#### Cord:

• 2.5m Black or White with in-line switch