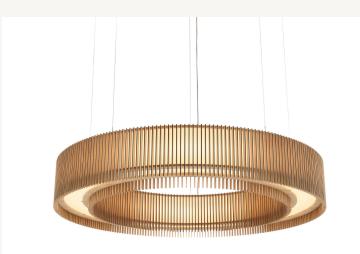

# **iO PHOEBUS PENDANT**

All Pendants, Floor lamps, Table lamps, Wall Lights and Lamps/Bulbs come with a 2 year full replacement warranty.

## MAKER. Crafted in New Zealand

Beautifully handmade by the amazing Mat MacMillan in Tauranga.

**Colour Options:** 

- Natural Ply
- Black Tips

## Materials:

- NZ Radiata Plywood
- Japanese Shoji Paper (removable)

#### Dimensions:

- 1200mm diameter
- 200mm high
- 7kg