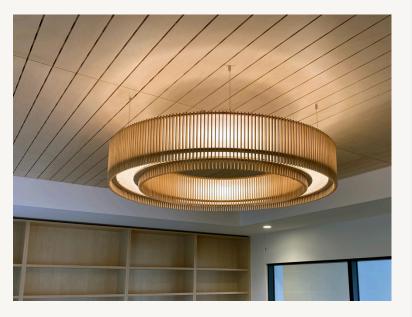

# **iO PHOEBUS PENDANT**

All Pendants, Floor lamps, Table lamps, Wall Lights and Lamps/Bulbs come with a 2 year full replacement warranty.

## MAKER. Crafted in New Zealand

Beautifully handmade by the amazing Mat MacMillan in Tauranga.

**Colour Options:** 

- Natural Ply
- Black Tips

## Materials:

- NZ Radiata Plywood
- Japanese Shoji Paper (removable)

#### Dimensions:

- 1200mm diameter
- 200mm high
- 7kg