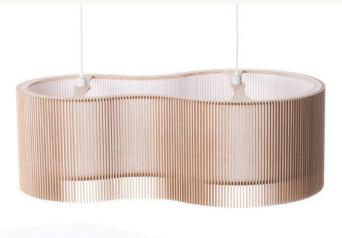

# iO NIMBUS PENDANT

All Pendants, Floor lamps, Table lamps, Wall Lights and Lamps/Bulbs come with a 2 year full replacement warranty. MAKER. Crafted in New Zealand

Beautifully handmade by the amazing Mat MacMillan in Tauranga.

## **Colour Options:**

- Natural Ply
- Black Tips

### Materials:

- NZ Radiata Plywood
- Japanese Shoji Paper (removable)

#### **Dimensions:**

- 1200mm long
- 400mm high
- 700mm wide
- 5kg weight
- The distance between the two lamp holder spaces is 600mm.