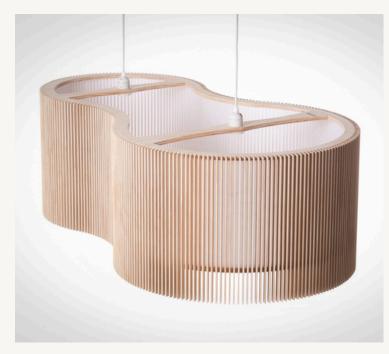

# iO NIMBUS PENDANT

All Pendants, Floor lamps, Table lamps, Wall Lights and Lamps/Bulbs come with a 2 year full replacement warranty. MAKER. Crafted in New Zealand

Beautifully handmade by the amazing Mat MacMillan in Tauranga.

## **Colour Options:**

- Natural Ply
- Black Tips

### Materials:

- NZ Radiata Plywood
- Japanese Shoji Paper (removable)

#### **Dimensions:**

- 1200mm long
- 400mm high
- 700mm wide
- 5kg weight
- The distance between the two lamp holder spaces is 600mm.