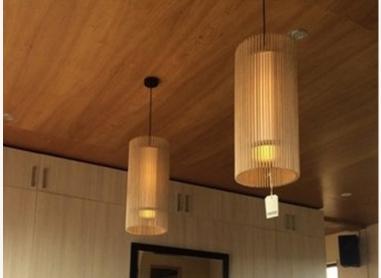

# iO LONG SHADES

All Pendants, Floor lamps, Table lamps,
Wall Lights and Lamps/Bulbs come with a
2 year full replacement warranty.

MAKER. Crafted in New Zealand

Beautifully handmade by the amazing Mat MacMillan in Tauranga.

#### **Dimensions:**

- 140mm dia x 600mm high
- 210mm dia x 600mm high
- 280mm dia x 600mm high
- 375mm dia x 600mm high

### Recommended Fittings:

- Simple Plastic E14 pendant set for 140mm x 600mm shade
- Lockie E27 pendant set for 210mm and larger
- · Black or White available

Pendant sets must be installed by a registered Electrician