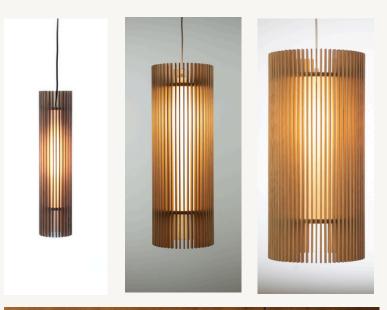

# iO LONG SHADES

All Pendants, Floor lamps, Table lamps,
Wall Lights and Lamps/Bulbs come with a
2 year full replacement warranty.

MAKER. Crafted in New Zealand

Beautifully handmade by the amazing Mat MacMillan in Tauranga.

## Colour Options:

- Natural Ply
- Black Tips

#### Materials:

- NZ Radiata Plywood
- Japanese Shoji Paper (removable)

#### **Dimensions:**

- 140mm dia x 600mm high
- 210mm dia x 600mm high
- 280mm dia x 600mm high
- 375mm dia x 600mm high