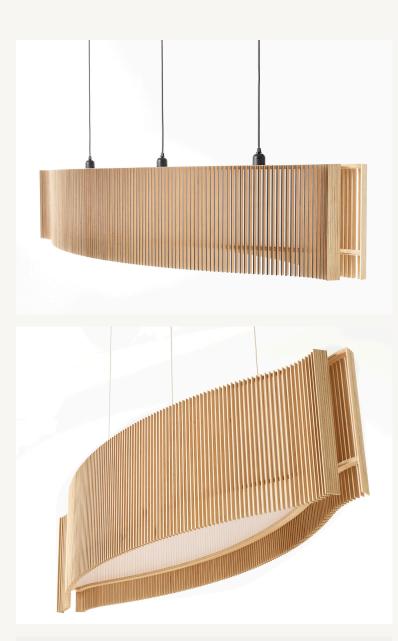

## **iO HORUS PENDANT**

All Pendants, Floor lamps, Table lamps, Wall Lights and Lamps/Bulbs come with a 2 year full replacement warranty. MAKER. Crafted in New Zealand

Beautifully handmade by the amazing Mat MacMillan in Tauranga.

**Colour Options:** 

- Natural Ply
- Black Tips

Materials:

- NZ Radiata Plywood
- Japanese Shoji Paper (removable)

Dimensions:

- 1670mm long
- 300mm or 400mm high
- 490mm wide (at widest point)
- Distance between the three lamp holder spaces is 470mm

Fittings:

- Lockie E27 pendant sets
- 3-Core Textile Cord and 100mm ceiling rose
- Black or White available

AS/NZS compliant - Must be installed by a registered Electrician.

www.mrralph.co.nz

info@mrralph.co.nz