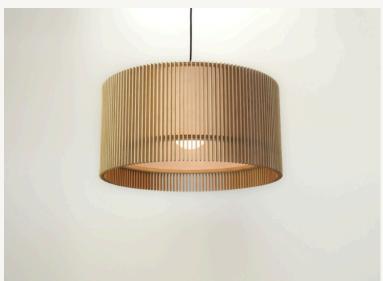

# iO DRUM SHADES

All Pendants, Floor lamps, Table lamps, Wall Lights and Lamps/Bulbs come with a 2 year full replacement warranty.

MAKER. Crafted in New Zealand

Beautifully handmade by the amazing Mat MacMillan in Tauranga.

## **Colour Options:**

- Natural Ply
- Black Tips

#### Materials:

- NZ Radiata Plywood
- Japanese Shoji Paper (removable)

## Dimensions:

- 375mm dia x 300mm high
- 450mm dia x 300mm high
- 525mm dia x 300mm high
- 600mm dia x 300mm high
- 600mm dia x 400mm high