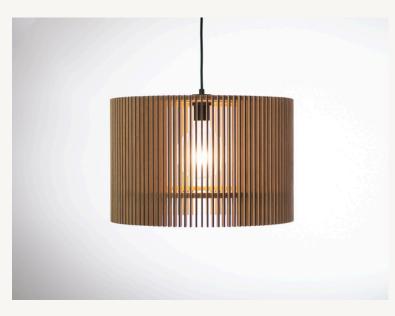

# iO DRUM SHADES

All Pendants, Floor lamps, Table lamps, Wall Lights and Lamps/Bulbs come with a 2 year full replacement warranty.

MAKER. Crafted in New Zealand

Beautifully handmade by the amazing Mat MacMillan in Tauranga.

## **Colour Options:**

- Natural Ply
- Black Tips

#### Materials:

- NZ Radiata Plywood
- Japanese Shoji Paper (removable)

## Dimensions:

- 375mm dia x 300mm high
- 450mm dia x 300mm high
- 525mm dia x 300mm high
- 600mm dia x 300mm high
- 600mm dia x 400mm high