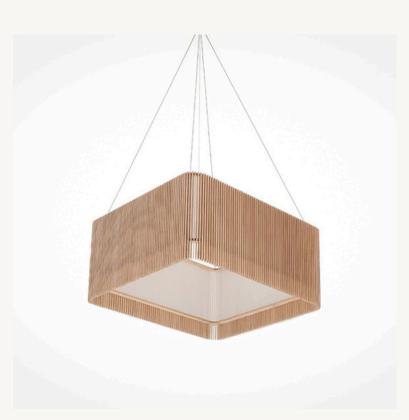

# iO2 SQUARE PENDANT

All Pendants, Floor lamps, Table lamps, Wall Lights and Lamps/Bulbs come with a 2 year full replacement warranty. MAKER, Crafted in New Zealand

Beautifully handmade by the amazing Mat MacMillan in Tauranga.

## Colour Options:

- Natural Ply
- Black Tips

#### Materials:

- NZ Radiata Plywood
- Japanese Shoji Paper (removable)

#### **Dimensions:**

• 800mm wide x 800mm long x 400mm high