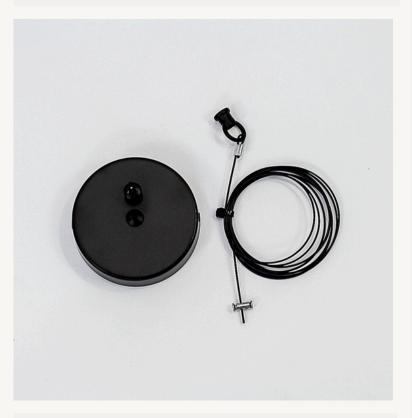

## WIRE SUSPENSION KIT

This Wire Suspension Kit combines our Suspension Wire with the 100mm Ceiling Rose with One Wire Port. Using these items together can add extra strength to our universal Threaded Lamp Holder fittings, enabling them to hang heavier shades.

All Pendants, Floor lamps, Table lamps, Wall Lights, Accessories and Lamps/Bulbs come with a 2 year full replacement warranty. Plastic Coated Suspension Wire:

- Black or White
- 2.5m and may be shortened

## Iron Ring:

- 21mm diameter
- 30mm high
- 25g approx

## Iron Ceiling Rose:

- Black or White
- 20mm high
- 100mm diameter
- Central wire port
- Power outlet off centre
- 150g approx

Suspension Set can hold up to 15kgs

Supplied with safety stopper for use inside the ceiling rose.