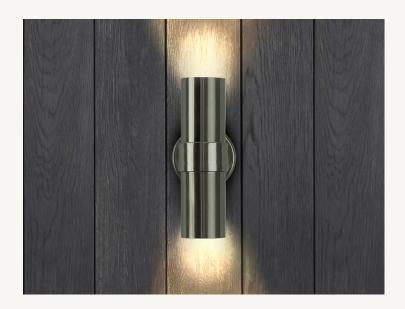

## WAIHEKE UP & DOWN OUTDOOR LIGHT

Steel Wall Fitting:

- Crafted in Stainless Steel
- 227mm high
- 64mm width

## Wall Plate:

- 20mm high
- 95mm diameter

Total fixture depth is 116mm off the wall

- approx 952g

Weatherproof IP44 rated for outdoor and bathroom use Class 1 Construction (Earthed) Motion-sensor compatible (not supplied) Replacement glass available