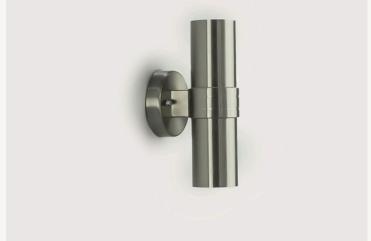

## WAIHEKE UP & DOWN OUTDOOR LIGHT

Steel Wall Fitting:

- Crafted in Stainless Steel
- 227mm high
- 64mm width

## Wall Plate:

- 20mm high
- 95mm diameter

Total fixture depth is 116mm off the wall

- approx 952g

Weatherproof IP44 rated for outdoor and bathroom use Class 1 Construction (Earthed) Motion-sensor compatible (not supplied) Replacement glass available