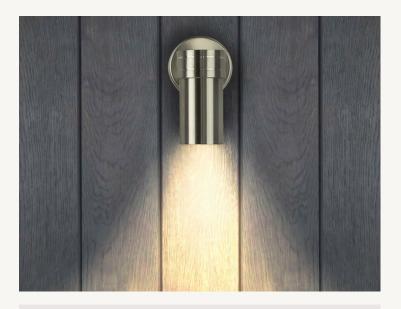

## WAIHEKE DOWN OUTDOOR LIGHT

All Pendants, Floor lamps, Table lamps, Wall Lights and Lamps/Bulbs come with a 2 year full replacement warranty

## Steel Wall Fitting:

- Crafted in Stainless Steel
- 160mm high
- 70mm width

## Wall Plate:

- 20mm high
- 95mm diameter

Total fixture depth is 116mm off the wall

Weight: - approx 718g

Weatherproof IP44 rated for outdoor and bathroom use Class 1 Construction (Earthed) Motion-sensor compatible (not supplied) Replacement glass available