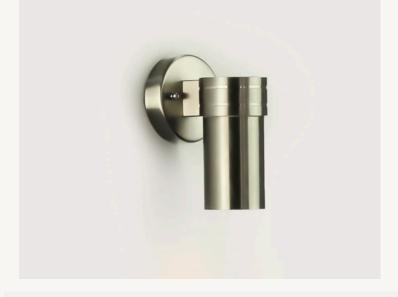

## Steel Wall Fitting:

- Crafted in Stainless Steel
- 160mm high
- 70mm width

## Wall Plate:

- 20mm high
- 95mm diameter

Total fixture depth is 116mm off the wall

Weight: - approx 718g

Weatherproof IP44 rated for outdoor and bathroom use Class 1 Construction (Earthed) Motion-sensor compatible (not supplied) Replacement glass available

Requires 1x GU10 bulbs (not included) Max wattage: Eco Halogen 28-35W or LED 6.5W AS/NZS compliant Must be installed by a registered Electrician

0800 677 2574

www.mrralph.co.nz