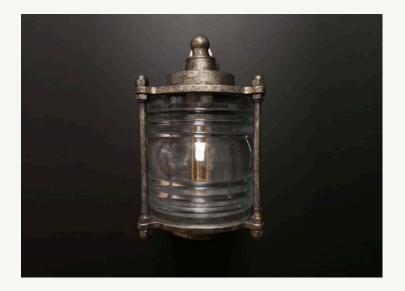

## TYPHON WALL LIGHT

All Pendants, Floor lamps, Table lamps, Wall Lights and Lamps/Bulbs come with a 2 year full replacement warranty

Dimensions: Height: 300mm Diameter: 190mm Depth: 255mm

Recommended Bulb: 40w max IP64 Full Weather Proof Edison Screw Lampholder Screws supplied