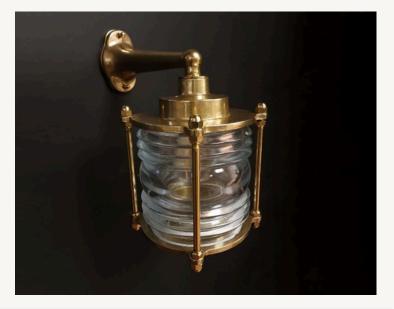

All Poseidon are cast from Brass ingots

Every piece in the Poseidon Lighting Collection has been carefully and passionately crafted in Athens, Greece. Certified in New Zealand and Australia to the highest quality standards for your safety and long term satisfaction. IP64 rated, shipgrade and ready to install.