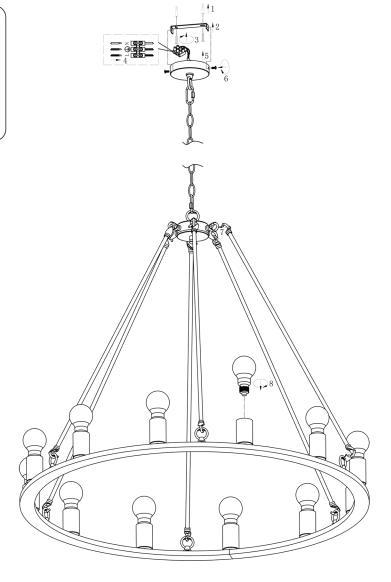

- Ensure the main supply is switched off at the mains
- Unpack the pendant carefully and place it on a flat surface.
- · Adjust the cable and chain to desired length
- Insert wall plugs into mounting surface(1)
- Install the mounting bracket(2) onto the ceiling by using screws.(3)
- Connect main power supply wires to terminal block (brown live, blue neutral,green/yellow earth) making sure all connections are tight.(4)
- Secure the ceiling plate(5) onto the mounting bracket by tightening the screws on the sides.(6)
- Connect all the rods (7)
- Install the bulbs (not included) into lamp holder. (8)
- Reconnect power
- Light source: 12 x E27 60W MAX