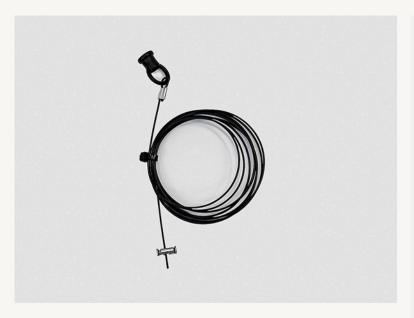

## SUSPENSION WIRE

All Pendants, Floor lamps, Table lamps,
Wall Lights, Accessories and
Lamps/Bulbs come with a 2 year full
replacement warranty.

This is a 2.4m plastic coated suspension wire with a threaded ring attached to one end. The ring can be attached to the top of our universal threaded lamp holders to give added strength to the basic fitting.

Can be used with our 100mm Ceiling Rose with one wire port to hang heavier shades from.

Plastic Coated Suspension Wire:

- Black or White
- 2.5m and may be shortened

## Iron Ring:

- 21mm diameter
- 30mm high

## Weight:

- 25g approx

Suspension Set can hold up to 15kgs Supplied with safety stopper for use inside the ceiling rose.

AS/NZS compliant Must be installed by a registered Electrician