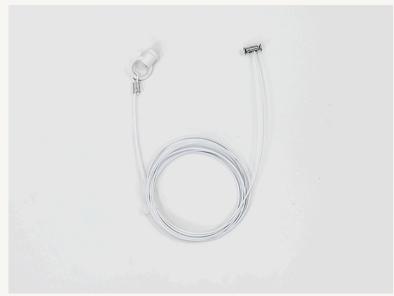

## SUSPENSION WIRE

All Pendants, Floor lamps, Table lamps,
Wall Lights, Accessories and
Lamps/Bulbs come with a 2 year full
replacement warranty.

This is a 2.4m plastic coated suspension wire with a threaded ring attached to one end. The ring can be attached to the top of our universal threaded lamp holders to give added strength to the basic fitting.

Can be used with our 100mm Ceiling Rose with one wire port to hang heavier shades from.

Plastic Coated Suspension Wire:

- Black or White
- 2.5m and may be shortened

## Iron Ring:

- 21mm diameter
- 30mm high

## Weight:

- 25g approx

Suspension Set can hold up to 15kgs Supplied with safety stopper for use inside the ceiling rose.

AS/NZS compliant Must be installed by a registered Electrician