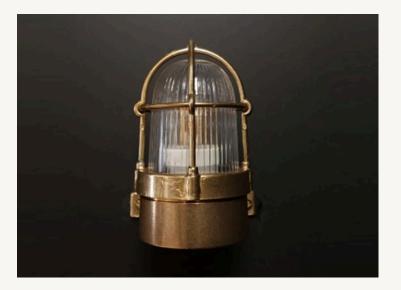

## SMALL MORPHEUS WALL LIGHT

All Pendants, Floor lamps, Table lamps, Wall Lights and Lamps/Bulbs come with a 2 year full replacement warranty

Dimensions: Height: 150mm Depth: 115mm (incl. brackets) Diameter: 90mm

Recommended Bulb: 15w max IP64 Full Weather Proof Edison Screw Lampholder Screws supplied

All Poseidon are cast from Brass ingots

Every piece in the Poseidon Lighting Collection has been carefully and passionately crafted in Athens, Greece. Certified in New Zealand and Australia to the highest quality standards for your safety and long term satisfaction. IP64 rated, shipgrade and ready to install.