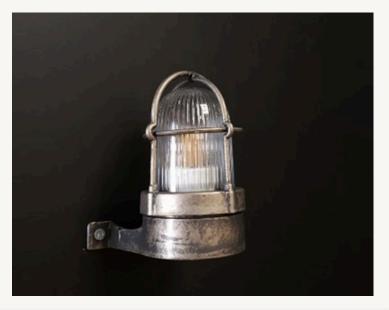

## SMALL MORPHEUS WALL LIGHT

All Pendants, Floor lamps, Table lamps, Wall Lights and Lamps/Bulbs come with a 2 year full replacement warranty

Dimensions: Height: 150mm Depth: 115mm (incl. brackets) Diameter: 90mm

Recommended Bulb: 15w max IP64 Full Weather Proof Edison Screw Lampholder Screws supplied

All Poseidon are cast from Brass ingots

Every piece in the Poseidon Lighting Collection has been carefully and passionately crafted in Athens, Greece. Certified in New Zealand and Australia to the highest quality standards for your safety and long term satisfaction. IP64 rated, shipgrade and ready to install.