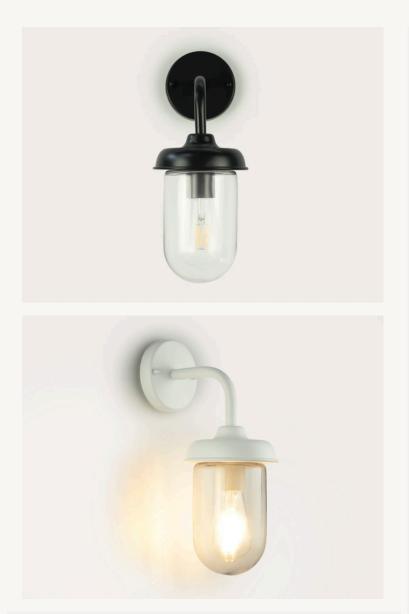

## PIHA OUTDOOR LIGHT

All Pendants, Floor lamps, Table lamps, Wall Lights and Lamps/Bulbs come with a 2 year full replacement warranty

## Steel Wall Fitting:

- Powder Coated Carbon
- 353mm high
- 138mm Width

Wall Plate:

- 20mm high
- 110mm diameter

Total fixture depth is 203mm off the wall

Weight: - approx 1.53kg

Weatherproof IP44 rated for outdoor and bathroom use Class 1 Construction (Earthed) Motion-sensor compatible (not supplied) Requires 1x E27 bulb (not included) Replacement glass available

E27 Screw-in lamp holder - 10 watt max AS/NZS compliant Must be installed by a registered Electrician

0800

0800 677 2574