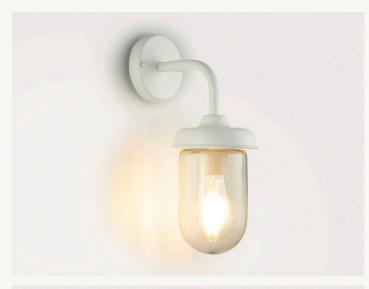

## PIHA OUTDOOR LIGHT

All Pendants, Floor lamps, Table lamps, Wall Lights and Lamps/Bulbs come with a 2 year full replacement warranty

## Steel Wall Fitting:

- Powder Coated Carbon
- 353mm high
- 138mm Width

## Wall Plate:

- 20mm high
- 110mm diameter

Total fixture depth is 203mm off the wall

## Weight:

- approx 1.53kg

Weatherproof IP44 rated for outdoor and bathroom use Class 1 Construction (Earthed) Motion-sensor compatible (not supplied) Requires 1x E27 bulb (not included) Replacement glass available

E27 Screw-in lamp holder - 10 watt max AS/NZS compliant Must be installed by a registered Electrician