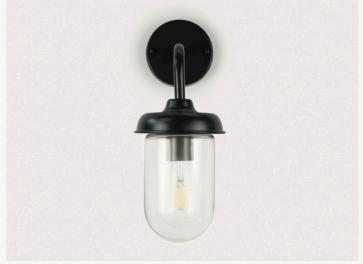

## PIHA OUTDOOR LIGHT

All Pendants, Floor lamps, Table lamps, Wall Lights and Lamps/Bulbs come with a 2 year full replacement warranty

## Steel Wall Fitting:

- Powder Coated Carbon
- 353mm high
- 138mm Width

## Wall Plate:

- 20mm high
- 110mm diameter

Total fixture depth is 203mm off the wall

## Weight:

- approx 1.53kg

Weatherproof IP44 rated for outdoor and bathroom use Class 1 Construction (Earthed) Motion-sensor compatible (not supplied) Requires 1x E27 bulb (not included) Replacement glass available

E27 Screw-in lamp holder - 10 watt max AS/NZS compliant Must be installed by a registered Electrician