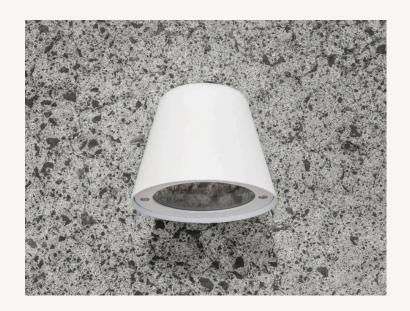

## OTAMA OUTDOOR LIGHT

All Pendants, Floor lamps, Table lamps, Wall Lights and Lamps/Bulbs come with a 2 year full replacement warranty

## Steel Wall Fitting:

- Crafted in Powder Coated Steel
- 110mm high
- 115mm width

## Wall Plate:

- 50mm diameter

Total fixture depth is 147mm off the wall

## Weight:

- approx 316g

Weatherproof IP44 rated for outdoor and bathroom use
Class 1 Construction (Earthed)
Motion-sensor compatible (not supplied)
Replacement glass available

Requires 1x GU10 bulb (not included)
Max wattage: Eco Halogen 28-35W or
LED 6.5W
AS/NZS compliant
Must be installed by a registered
Electrician