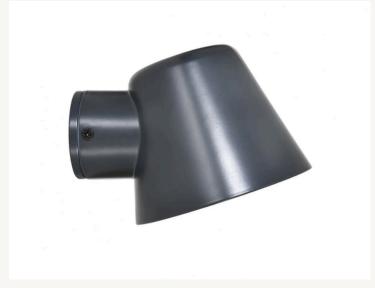

## OTAMA OUTDOOR LIGHT

All Pendants, Floor lamps, Table lamps, Wall Lights and Lamps/Bulbs come with a 2 year full replacement warranty

## Steel Wall Fitting:

- Crafted in Powder Coated Steel
- 110mm high
- 115mm width

## Wall Plate:

- 50mm diameter

Total fixture depth is 147mm off the wall

## Weight:

- approx 316g

Weatherproof IP44 rated for outdoor and bathroom use
Class 1 Construction (Earthed)
Motion-sensor compatible (not supplied)
Replacement glass available

Requires 1x GU10 bulb (not included)
Max wattage: Eco Halogen 28-35W or
LED 6.5W
AS/NZS compliant
Must be installed by a registered
Electrician