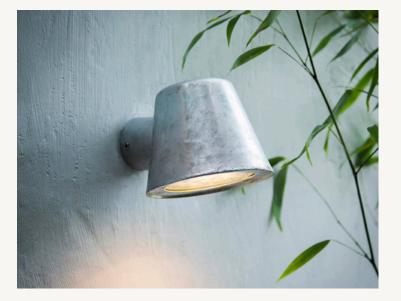

## OTAMA GALVANISED OUTDOOR LIGHT

All Pendants, Floor lamps, Table lamps, Wall Lights and Lamps/Bulbs come with a 2 year full replacement warranty

Steel Wall Fitting:

- Crafted in Hot Dipped Galvanised Steel
- 110mm high
- 115mm width

Wall Plate: - 50mm diameter

Total fixture depth is 145mm off the wall

Weight: - approx 421g

Weatherproof IP44 rated for outdoor and bathroom use Class 1 Construction (Earthed) Motion-sensor compatible (not supplied) Replacement glass available

Requires 1x GU10 bulb (not included) Max wattage: Eco Halogen 28-35W or LED 6.5W AS/NZS compliant Must be installed by a registered

0800 677 2574

Electrician