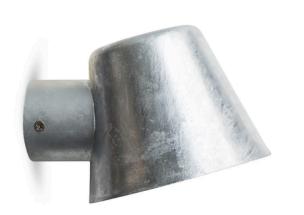

## OTAMA GALVANISED OUTDOOR LIGHT

All Pendants, Floor lamps, Table lamps, Wall Lights and Lamps/Bulbs come with a 2 year full replacement warranty

Steel Wall Fitting:

- Crafted in Hot Dipped Galvanised Steel
- 110mm high
- 115mm width

Wall Plate: - 50mm diameter

Total fixture depth is 145mm off the wall

Weight: - approx 421g

Weatherproof IP44 rated for outdoor and bathroom use Class 1 Construction (Earthed) Motion-sensor compatible (not supplied) Replacement glass available

Requires 1x GU10 bulb (not included) Max wattage: Eco Halogen 28-35W or LED 6.5W AS/NZS compliant Must be installed by a registered

0800 677 2574

Electrician