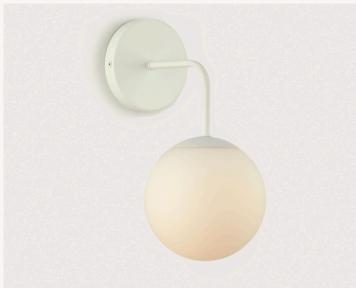

## OPAL GLOBE WALL SCONCE

All Pendants, Floor lamps, Table lamps, Wall Lights and Lamps/Bulbs come with a 2 year full replacement warrant Delicious wall sconce in 3 great colours.

This little beauty can have the opal shade facing either up or down.

## Glass Shade:

- Matt White
- 150mm high
- 150mm diameter

## Iron Wall Fitting:

- Black, Brushed Gold or White
- Wall plate is 20mm high x 120mm diameter

Total fixture depth is 220mm off the wall Total fixture height is 310mm from the top of the wall plate to the bottom of the shade

## Weight:

- approx 380g

E14 Screw-in lamp holder - 40watt max AS/NZS compliant Must be installed by a registered Electrician