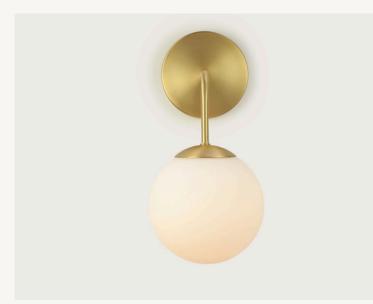

## OPAL GLOBE WALL SCONCE

All Pendants, Floor lamps, Table lamps, Wall Lights and Lamps/Bulbs come with a 2 year full replacement warrant Delicious wall sconce in 3 great colours.

This little beauty can have the opal shade facing either up or down.

## Glass Shade:

- Matt White
- 150mm high
- 150mm diameter

## Iron Wall Fitting:

- Black, Brushed Gold or White
- Wall plate is 20mm high x 120mm diameter

Total fixture depth is 220mm off the wall Total fixture height is 310mm from the top of the wall plate to the bottom of the shade

## Weight:

- approx 380g

E14 Screw-in lamp holder - 40watt max AS/NZS compliant Must be installed by a registered Electrician