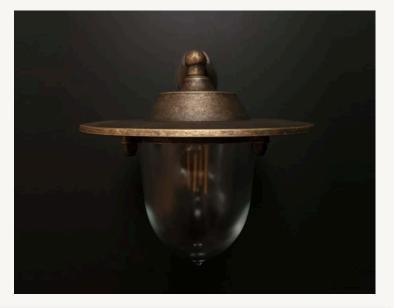

## NEREUS WALL LIGHT

All Pendants, Floor lamps, Table lamps, Wall Lights and Lamps/Bulbs come with a 2 year full replacement warranty

**Dimensions:** 

Height: 300mm

Diameter: 250mm

Depth: 285mm

Recommended Bulb: 40w max

**IP64 Full Weather Proof** 

Edison Screw Lampholder

Screws supplied

All Poseidon are cast from Brass

ingots

Every piece in the Poseidon Lighting Collection has been carefully and passionately crafted in Athens, Greece. Certified in New Zealand and Australia to the highest quality standards for your safety and long term satisfaction. IP64 rated, ship-grade and ready to install.