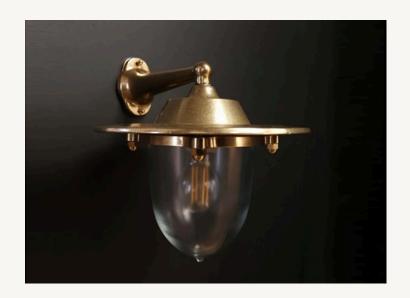

## NEREUS WALL LIGHT

All Pendants, Floor lamps, Table lamps, Wall Lights and Lamps/Bulbs come with a 2 year full replacement warranty

**Dimensions:** 

Height: 300mm

Diameter: 250mm

Depth: 285mm

Recommended Bulb: 40w max

**IP64 Full Weather Proof** 

Edison Screw Lampholder

Screws supplied

All Poseidon are cast from Brass

ingots

Every piece in the Poseidon Lighting Collection has been carefully and passionately crafted in Athens, Greece. Certified in New Zealand and Australia to the highest quality standards for your safety and long term satisfaction. IP64 rated, ship-grade and ready to install.