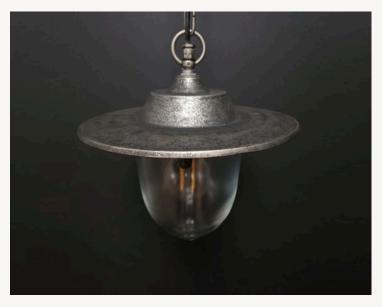

## NEREUS PENDANT LIGHT

All Pendants, Floor lamps, Table lamps, Wall Lights and Lamps/Bulbs come with a 2 year full replacement warranty

Dimensions: Height: 250mm Diameter: 250mm Chain Length: 1.5m (matching finish) Ceiling Rose Height: 60mm Ceiling Rose Diameter: 115mm

Recommended Bulb: 40w max IP64 Full Weather Proof Edison Screw Lampholder Screws supplied All Poseidon are cast from Brass ingots

Every piece in the Poseidon Lighting Collection has been carefully and passionately crafted in Athens, Greece. Certified in New Zealand and Australia to the highest quality standards for your safety and long term satisfaction. IP64 rated, shipgrade and ready to install.