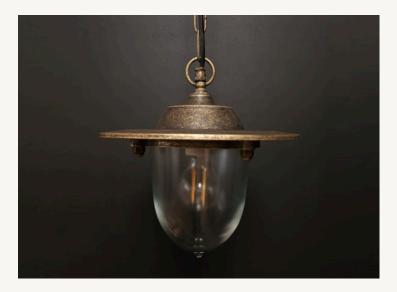

## NEREUS PENDANT LIGHT

All Pendants, Floor lamps, Table lamps, Wall Lights and Lamps/Bulbs come with a 2 year full replacement warranty

Dimensions: Height: 250mm Diameter: 250mm Chain Length: 1.5m (matching finish) Ceiling Rose Height: 60mm Ceiling Rose Diameter: 115mm

Recommended Bulb: 40w max IP64 Full Weather Proof Edison Screw Lampholder Screws supplied All Poseidon are cast from Brass ingots

Every piece in the Poseidon Lighting Collection has been carefully and passionately crafted in Athens, Greece. Certified in New Zealand and Australia to the highest quality standards for your safety and long term satisfaction. IP64 rated, shipgrade and ready to install.