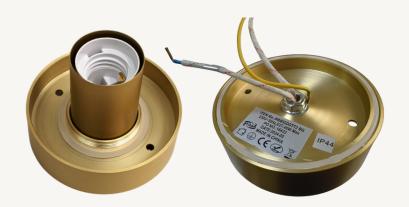

Total fixture depth is 161mm off the wall

Weight:

- approx 430g

**IP44** 

E27 Screw-in lamp holder - 60 watt max AS/NZS compliant Must be installed by a registered Electrician