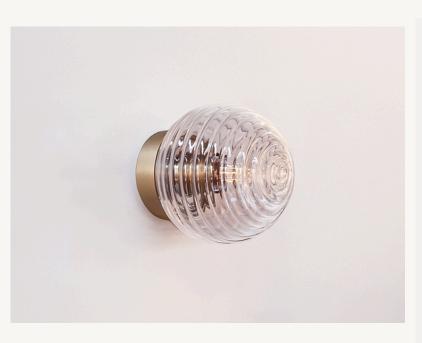

## NELL CEILING/WALL MOUNT - IP44

All Pendants, Floor lamps, Table lamps, Wall Lights and Lamps/Bulbs come with a 2 year full replacement warrant Nell is a glorious light. Clear glass that ripples and creates stunning patterns on the wall or ceiling.

She is also highly functional and versatile, being IP44 rated, can be used in bathrooms and outdoors.

Ribbed Glass Shade:

- Clear
- 150mm high
- 150mm diameter

Aluminium Wall Fitting:

- Brushed Gold, Black or White
- 27mm high
- 100mm diameter

Total fixture depth is 161mm off the wall

Weight:

- approx 430g

**IP44** 

E27 Screw-in lamp holder - 60 watt max AS/NZS compliant Must be installed by a registered Electrician