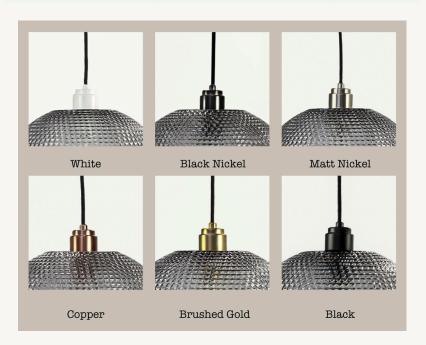

### Aluminium Rory Lamp Holder:

- Black, White, Brushed Gold, Matt Nickel, Copper, or Black Nickel
- 95mm high
- 50mm diameter
- sits 55m high above glass shade