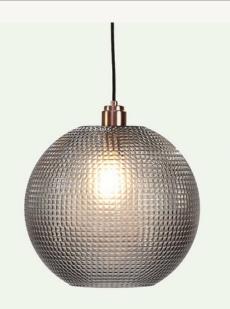

## MR TED GLASS RORY PENDANT

All Pendants, Floor lamps, Table lamps, Wall Lights and Lamps/Bulbs come with a 2 year full replacement warranty.

### Textured Glass Shade:

- Smoke or Clear
- 309mm high
- 340mm diameter
- 2.3kgs approx

### Aluminium Rory Lamp Holder:

- Black, White, Brushed Gold, Matt Nickel, Copper, or Black Nickel
- 95mm high
- 50mm diameter
- sits 55m high above glass shade