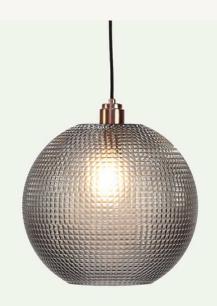

## MR TED GLASS RORY PENDANT

All Pendants, Floor lamps, Table lamps, Wall Lights and Lamps/Bulbs come with a 2 year full replacement warranty.

#### Textured Glass Shade:

- Smoke or Clear
- 309mm high
- 340mm diameter

## Aluminium Rory Lamp Holder:

- Black, White, Brushed Gold, Matt Nickel, Copper, or Black Nickel
- 95mm high
- 50mm diameter
- sits 55m high above glass shade