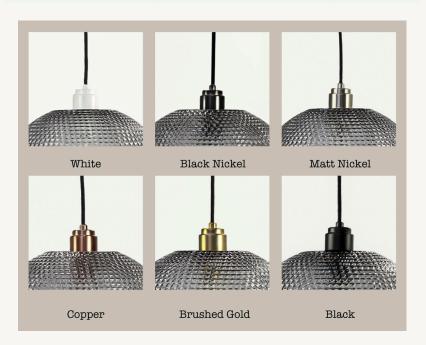

## Aluminium Rory Lamp Holder:

- Black, White, Brushed Gold, Matt Nickel, Copper, or Black Nickel
- 95mm high
- 50mm diameter
- sits 55m high above glass shade