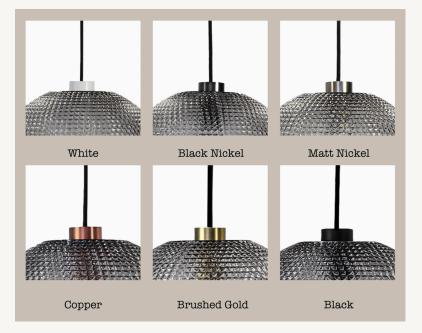

Aluminium Fergus Lamp Holder:

- Black, White, Brushed Gold, Matt Nickel, Copper, or Black Nickel
- 80mm high
- 50mm diameter

3-Core Textile Cord:

- Black or White
- 2.5m and may be shortened

Iron Ceiling Rose: