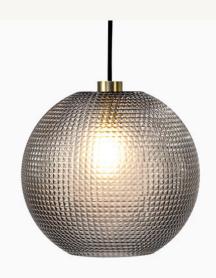

## MR TED GLASS FERGUS PENDANT

All Pendants, Floor lamps, Table lamps, Wall Lights and Lamps/Bulbs come with a 2 year full replacement warranty.

- Textured Glass Shade:
- Smoke or Clear
- 309mm high
- 340mm diameter
- 2.3kgs approx

Aluminium Fergus Lamp Holder:

- Black, White, Brushed Gold, Matt Nickel, Copper, or Black Nickel
- 80mm high
- 50mm diameter

3-Core Textile Cord:

- Black or White
- 2.5m and may be shortened

Iron Ceiling Rose: