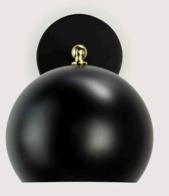

## MID CENTURY DOME WALL SCONCE

All Pendants, Floor lamps, Table lamps, Wall Lights and Lamps/Bulbs come with a 2 year full replacement warrant Metal Shade

- Black with White interior or White
- with White interior
- 150mm diameter

Iron Wall Fitting

- Black or White
- Wall plate is 20mm high x 100mm diameter
- Arm length is 130mm long
- Fully adjustable Brass ball joint

Total fixture depth is 225mm off the wall

Total fixture height is 188mm from the top of the wall plate to the bottom of the shade

Weight - 550g approx

E14 Screw-in lamp holder - 60watt max AS/NZS compliant Must be installed by a registered Electrician

0800 677 2574