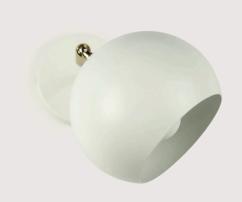

## MID CENTURY DOME WALL SCONCE

All Pendants, Floor lamps, Table lamps, Wall Lights and Lamps/Bulbs come with a 2 year full replacement warrant Metal Shade

- Black with White interior or White
- with White interior
- 150mm diameter

Iron Wall Fitting

- Black or White
- Wall plate is 20mm high x 100mm diameter
- Arm length is 130mm long
- Fully adjustable Brass ball joint

Total fixture depth is 225mm off the wall

Total fixture height is 188mm from the top of the wall plate to the bottom of the shade

Weight - 550g approx

E14 Screw-in lamp holder - 60watt max AS/NZS compliant Must be installed by a registered Electrician

0800 677 2574