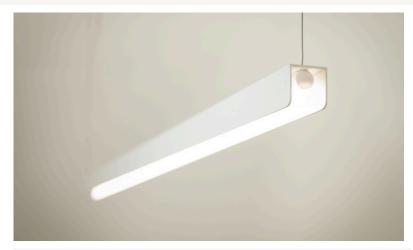

# LUCA LED SUSPENSION PENDANT

This light comes with a 24 volt LED driver, it needs to be installed inside the ceiling or wall cavity.

### Aluminium Extrusion:

- 1.2m, 1.5m, 2m, 2.5m or 3m long
- 58mm high x 60mm diameter
- Black, White or Custom Colour

## LED Strip:

- 17W per metre
- 3000K (Warm) or 4000K (Cool)
- Dimmable

Please note - not all dimmer switches are compatible with this light. We recommend the Kiwi Electronics LED Universal Dimmer.