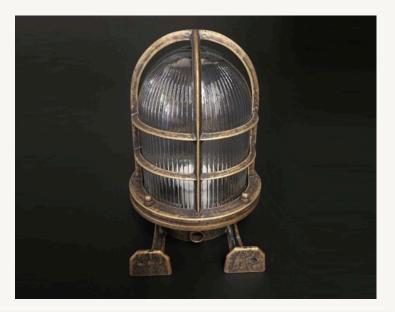

## LARGE MORPHEUS WALL LIGHT

All Pendants, Floor lamps, Table lamps, Wall Lights and Lamps/Bulbs come with a 2 year full replacement warranty

Dimensions: Height: 230mm Depth: 170mm Diameter: 150mm

Recommended Bulb: 40w max IP64 Full Weather Proof Edison Screw Lampholder Screws supplied

All Poseidon are cast from Brass ingots

Every piece in the Poseidon Lighting Collection has been carefully and passionately crafted in Athens, Greece. Certified in New Zealand and Australia to the highest quality standards for your safety and long term satisfaction. IP64 rated, ship-grade and ready to install.