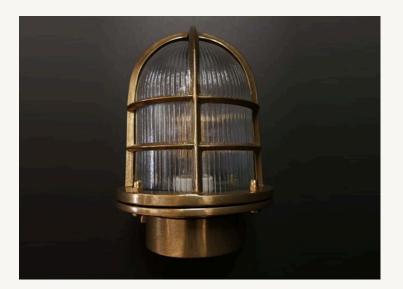

## LARGE MORPHEUS WALL LIGHT

All Pendants, Floor lamps, Table lamps, Wall Lights and Lamps/Bulbs come with a 2 year full replacement warranty

Dimensions: Height: 230mm Depth: 170mm Diameter: 150mm

Recommended Bulb: 40w max IP64 Full Weather Proof Edison Screw Lampholder Screws supplied

All Poseidon are cast from Brass ingots

Every piece in the Poseidon Lighting Collection has been carefully and passionately crafted in Athens, Greece. Certified in New Zealand and Australia to the highest quality standards for your safety and long term satisfaction. IP64 rated, ship-grade and ready to install.