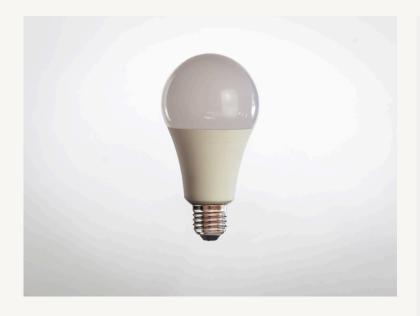

## LED - A60 FROSTED - 12W BULB

This single bulb has three separate colour options which can be changed with a flick of a switch on the bulb.

2700K WARM WHITE, 4000K COOL WHITE or 6000K DAYLIGHT

Nice and bright at up to 1400 lumens to really light up your life, yet dimmable if you choose to tone it down a little.

All Pendants, Floor lamps, Table lamps, Wall Lights and Lamps/Bulbs come with a 2 year full replacement warranty. Frosted light bulbs are made to produce a softer, diffused light that is great to light areas such as family rooms, bed rooms, living and dining rooms.

## **SPECIFICATIONS:**

- LED filament technology
- Frosted Globe
- E27 Screw In Base
- Voltage: 240V-50Hz
- Wattage: 12W
- CCT: 2700K (Warm), 4000K (Cool) or 6000K (Daylight)
- Lumens: 1300 (Warm), 1400 (Cool) or 1350 (Daylight)
- CRI: >80
- Beam: 200
- Life Exp: 15,000hr
- Dimmable: Yes
- Dimensions: 60mm wide x
- 112mm high - Weight: 65g