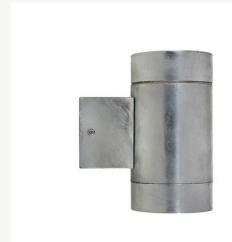

## KAIKOURA UP & DOWN OUTDOOR LIGHT

All Pendants, Floor lamps, Table lamps, Wall Lights and Lamps/Bulbs come with a 2 year full replacement warranty

## Steel Wall Fitting:

- Crafted in Hot Dipped Galvanised Steel
- 165mm high
- 90mm width

## Wall Plate:

- 75mm high
- 45mm width

Total fixture depth is 60mm off the wall

## Weight:

- approx 1.2kg

Weatherproof IP44 rated for outdoor and bathroom use Class 1 Construction (Earthed) Motion-sensor compatible (not supplied) Replacement glass available

Requires 2x GU10 bulbs (not included)
Max wattage: Eco Halogen 28-35W or
LED 6.5W
AS/NZS compliant
Must be installed by a registered
Electrician