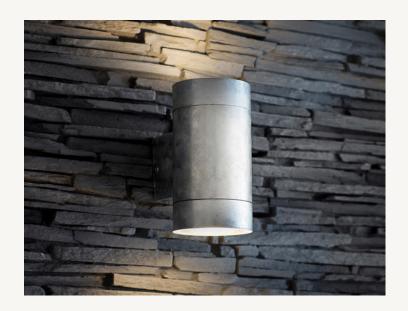

## KAIKOURA UP & DOWN OUTDOOR LIGHT

All Pendants, Floor lamps, Table lamps, Wall Lights and Lamps/Bulbs come with a 2 year full replacement warranty

## Steel Wall Fitting:

- Crafted in Hot Dipped Galvanised Steel
- 165mm high
- 90mm width

## Wall Plate:

- -75mm high
- 45mm width

Total fixture depth is 140mm off the wall

## Weight:

- approx 1.2kg

Weatherproof IP44 rated for outdoor and bathroom use
Class 1 Construction (Earthed)
Motion-sensor compatible (not supplied)
Replacement glass available

Requires 2x GU10 bulbs (not included)
Max wattage: Eco Halogen 28-35W or
LED 6.5W
AS/NZS compliant
Must be installed by a registered
Electrician