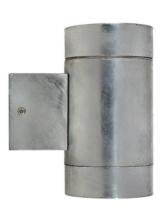

## KAIKOURA UP & DOWN OUTDOOR LIGHT

All Pendants, Floor lamps, Table lamps, Wall Lights and Lamps/Bulbs come with a 2 year full replacement warranty

## Steel Wall Fitting:

- Crafted in Hot Dipped Galvanised Steel
- 165mm high
- 90mm width

## Wall Plate:

- -75mm high
- 45mm width

Total fixture depth is 140mm off the wall

## Weight:

- approx 1.2kg

Weatherproof IP44 rated for outdoor and bathroom use
Class 1 Construction (Earthed)
Motion-sensor compatible (not supplied)
Replacement glass available

Requires 2x GU10 bulbs (not included)
Max wattage: Eco Halogen 28-35W or
LED 6.5W
AS/NZS compliant
Must be installed by a registered
Electrician