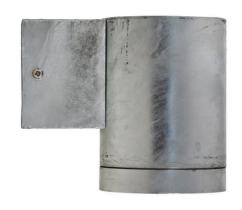

## Steel Wall Fitting:

- Crafted in Hot Dipped Galvanised Steel
- 120mm high
- 90mm width

## Wall Plate:

- 75mm high
- 45mm width

Total fixture depth is 140mm off the wall

- approx 1.6kg

Weatherproof IP44 rated for outdoor and bathroom use
Class 1 Construction (Earthed)
Motion-sensor compatible (not supplied)
Replacement glass available