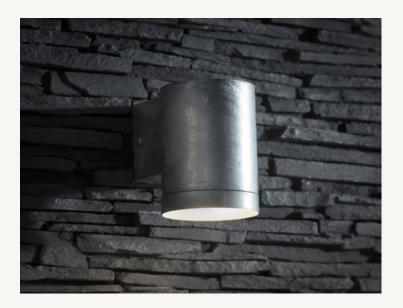

## KAIKOURA DOWN OUTDOOR LIGHT

## Steel Wall Fitting:

- Crafted in Hot Dipped Galvanised Steel
- 120mm high
- 90mm width

## Wall Plate:

- 75mm high
- 45mm width

Total fixture depth is 140mm off the wall

- approx 1.6kg

Weatherproof IP44 rated for outdoor and bathroom use
Class 1 Construction (Earthed)
Motion-sensor compatible (not supplied)
Replacement glass available