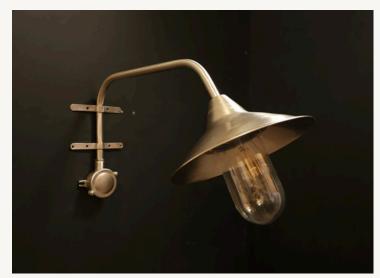

## HYPNOS WALL LIGHT

All Pendants, Floor lamps, Table lamps, Wall Lights and Lamps/Bulbs come with a 2 year full replacement warranty **Dimensions:** 

Height: 250mm Width: 620mm

Diameter: 260mm

Recommended Bulb: 40w max
IP64 Full Weather Proof
Edison Screw Lampholder
Serows supplied

Screws supplied

All Poseidon are cast from Brass ingots

Every piece in the Poseidon Lighting Collection has been carefully and passionately crafted in Athens, Greece. Certified in New Zealand and Australia to the highest quality standards for your safety and long term satisfaction. IP64 rated, shipgrade and ready to install.