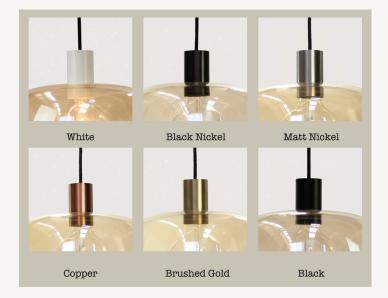

Aluminium Fergus Lamp Holder: - Black, White, Brushed Gold, Matt Nickel, Copper, Black Nickel

- 80mm high
- 50mm diameter
- 3-Core Textile Cord:
- Black or White
- 2.5m and may be shortened

Iron Ceiling Rose: