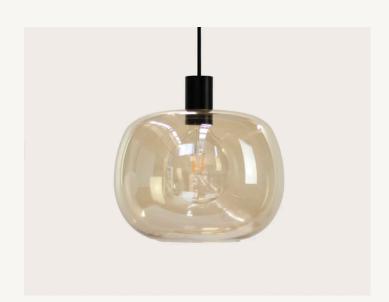

## HIKARI AMBER GLASS FERGUS PENDANT

All Pendants, Floor lamps, Table lamps, Wall Lights and Lamps/Bulbs come with a 2 year full replacement warranty. Glass Shade:

- Amber
- 232mm high
- 300mm diameter
- 1kg approx

Aluminium Fergus Lamp Holder: - Black, White, Brushed Gold, Matt Nickel, Copper, Black Nickel

- 80mm high
- 50mm diameter
- 3-Core Textile Cord:
- Black or White
- 2.5m and may be shortened

Iron Ceiling Rose:

- Black or White
- 20mm high
- 100mm diameter

E27 Screw-in lamp holder - 60 watt max

AS/NZS compliant

Must be installed by a registered Electrician

0800 677 2574