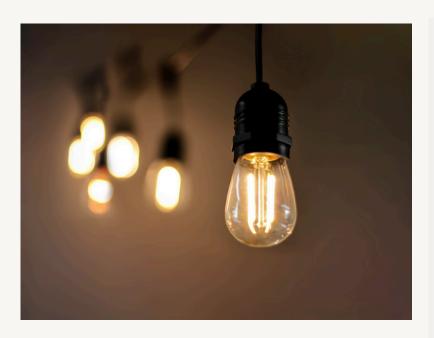

## FESTOON STRING LIGHTS WITH 2WLED BULBS

Create the perfect backyard or deck setting!
These Festoon strings are manufactured to
NZ/Australian standards - These have High
Risk Electrical Approval.

They are commercial grade and come ready with 25 x 2W LED filament bulbs.

## Specifications:

- 24 x E27 sockets (LED bulbs provided)
  Please note The sockets are spaced
  60cm apart and hang down off the
  string, making them look very vintage.
  Approx 12cm from string to the top of
  the socket. Vintage Socket is 5 cm long
  x 3 cm wide.
- Bulb Size: 45mm x 85mm
- 16 meters: 14.2 meters of cable with light sockets and 2 meters to the plug.