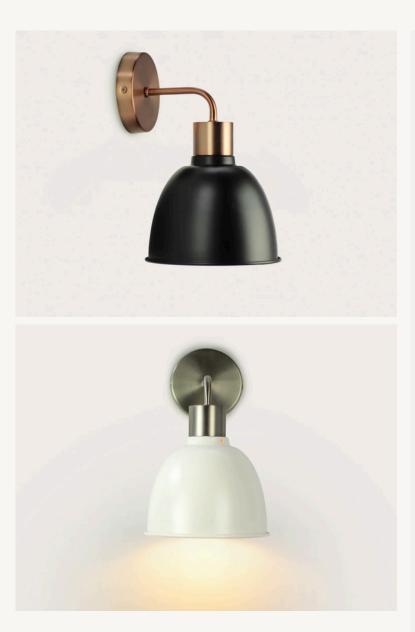

## FERGUS WALL LIGHT WITH METAL CLOCHE

All Pendants, Floor lamps, Table lamps, Wall Lights and Lamps/Bulbs come with a 2 year full replacement warrant

## Metal Shade:

- Black or White
- 130mm high
- 165mm diameter
- 300g approx.

## Fergus Wall Light:

- Iron and Aluminium
- Black, White, Matt Nickel, Brushed Gold, Copper or

Black Nickel

- Fergus Lamp Holder is 70mm high and 50mm diameter
- Wall Plate is 20mm high 100mm diameter
- 400g approx

Total fixture height is 240mm from top of wall plate to bottom of the shade.

Total fixture depth is 190mm off the wall, including Metal Shade.

E27 Screw-in lamp holder - 60 watt max AS/NZS certified Must be installed by a registered Electrician