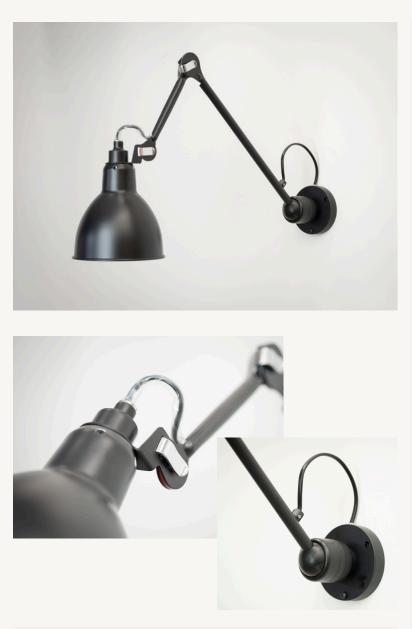

## BERNARD LONG WALL LIGHT

All Pendants, Floor lamps, Table lamps, Wall Lights and Lamps/Bulbs come with a 2 year full replacement warrant This amazing wall light fixes to the wall and has a fully adjustable fitting, adding a contemporary feeling to any room.

The Bernard range is exquisitely designed, in fact this style first emerged in the 1920's and changed lamp design dramatically.

Metal Shade:

- Black or White
- 140mm high
- 145mm diameter

Iron and Zinc Alloy Wall Fitting:

- Black or White
- Wall plate is 19mm high x 95mm diameter
- Long arm is 380mm long
- Short arm is 163mm long

Maximum fixture depth is 750mm off the wall

E14 Screw-in lamp holder - 40watt max AS/NZS compliant Must be installed by a registered Electrician