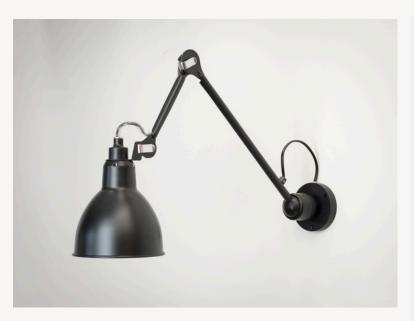

## BERNARD LONG WALL LIGHT

All Pendants, Floor lamps, Table lamps, Wall Lights and Lamps/Bulbs come with a 2 year full replacement warrant This amazing wall light fixes to the wall and has a fully adjustable fitting, adding a contemporary feeling to any room.

The Bernard range is exquisitely designed, in fact this style first emerged in the 1920's and changed lamp design dramatically.

## Metal Shade:

- Black or White
- 140mm high
- 145mm diameter

Iron and Zinc Alloy Wall Fitting:

- Black or White
- Wall plate is 19mm high x 95mm diameter
- Long arm is 380mm long
- Short arm is 163mm long

Total Weight: 1kg approx

Maximum fixture depth is 750mm off the wall

E14 Screw-in lamp holder - 40watt max AS/NZS compliant Must be installed by a registered Electrician