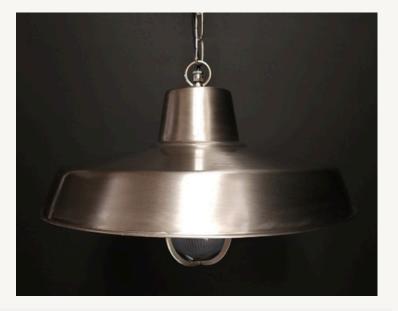

## ATHENA PENDANT LIGHT

All Pendants, Floor lamps, Table lamps, Wall Lights and Lamps/Bulbs come with a 2 year full replacement warranty **Dimensions:** 

Height: 400mm

Diameter: 460mm

Chain Length: 1.5m (matching finish)

Ceiling Rose Height: 60mm Ceiling Rose Diameter: 115mm

Recommended Bulb: 40w max

IP64 Full Weather Proof

Edison Screw Lampholder

Screws supplied

All Poseidon are cast from Brass ingots

Every piece in the Poseidon Lighting Collection has been carefully and passionately crafted in Athens, Greece. Certified in New Zealand and Australia to the highest quality standards for your safety and long term satisfaction. IP64 rated, shipgrade and ready to install.