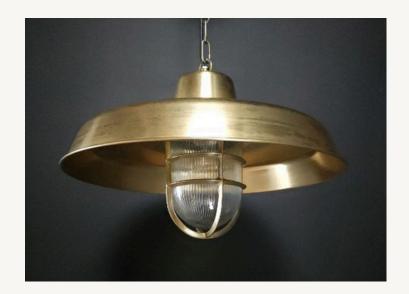

## ATHENA PENDANT LIGHT

All Pendants, Floor lamps, Table lamps, Wall Lights and Lamps/Bulbs come with a 2 year full replacement warranty **Dimensions:** 

Height: 400mm

Diameter: 460mm

Chain Length: 1.5m (matching finish)

Ceiling Rose Height: 60mm Ceiling Rose Diameter: 115mm

Recommended Bulb: 40w max

IP64 Full Weather Proof

Edison Screw Lampholder

Screws supplied

All Poseidon are cast from Brass ingots

Every piece in the Poseidon Lighting Collection has been carefully and passionately crafted in Athens, Greece. Certified in New Zealand and Australia to the highest quality standards for your safety and long term satisfaction. IP64 rated, shipgrade and ready to install.