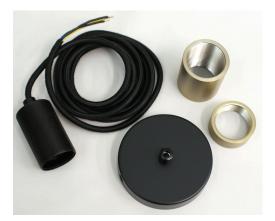

Textile Cord:

- Black or White textile cord
- 2 metres and may be shortened

Ceiling Rose:

- Black or White
- 100mm diameter x 20mm high

AS/NZS compliant Must be installed by a registered Electrician

info@mrralph.co.nz