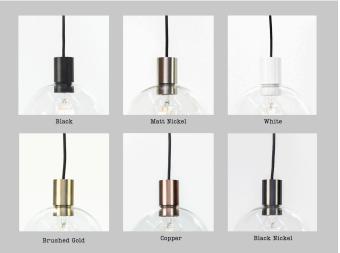

## APOTHECARY 30CM ROUND GLASS FERGUS PENDANT

Glass Shade:

- Clear or Amber Glass
- 300mm diameter x 277mm high
- 42mm diameter lamp holder hole

Fergus Lamp holder:

- Colours: Black, White, Matt Nickel, Brushed Gold, Copper or Black Nickel
- 80mm high x 50mm diameter
- 1 x 60mm ring, 1 x 20mm ring included
- 40mm diameter E27 Screw-in lamp holder
- Max Wattage 60W