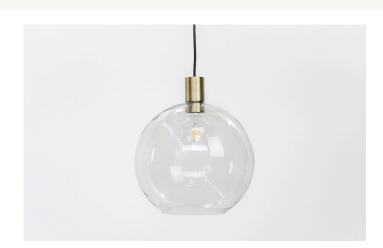

## APOTHECARY 30CM ROUND GLASS FERGUS PENDANT

Glass Shade:

- Clear or Amber Glass
- 300mm diameter x 277mm high
- 42mm diameter lamp holder hole

Fergus Lamp holder:

- Colours: Black, White, Matt Nickel, Brushed Gold, Copper or Black Nickel
- 80mm high x 50mm diameter
- 1 x 60mm ring, 1 x 20mm ring included
- 40mm diameter E27 Screw-in lamp holder
- Max Wattage 60W