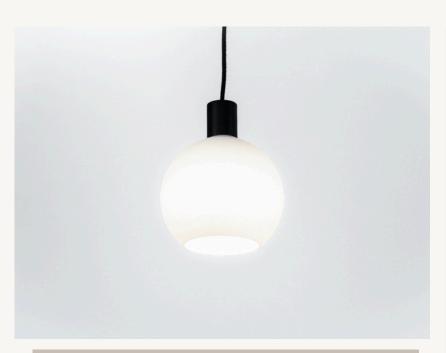

# APOTHECARY 20CM ROUND OPAL GLASS FERGUS PENDANT

## Glass Shade:

- Matt White
- 181mm high
- 200mm wide
- 500g approx

# Aluminium Fergus Lamp Holder:

- Black, White Matt Nickel, Brushed Gold, Copper or Black Nickel
- -80mm high
- 50mm diameter

### 3-Core Textile Cord:

- Black or White
- 2.5m and may be shortened