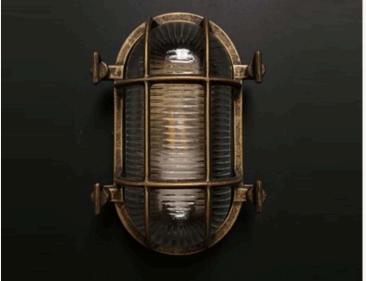

## APOLLO BULKHEAD WALL LIGHT

All Pendants, Floor lamps, Table lamps, Wall Lights and Lamps/Bulbs come with a 2 year full replacement warranty

Dimensions: Length: 200mm Depth: 100mm Width: 135mm

Recommended Bulb: 40w max IP64 Full Weather Proof Edison Screw Lampholder Screws supplied