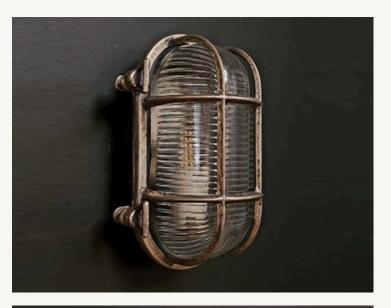

## APOLLO BULKHEAD WALL LIGHT

All Pendants, Floor lamps, Table lamps, Wall Lights and Lamps/Bulbs come with a 2 year full replacement warranty

Dimensions: Length: 200mm Depth: 100mm Width: 135mm

Recommended Bulb: 40w max IP64 Full Weather Proof Edison Screw Lampholder Screws supplied