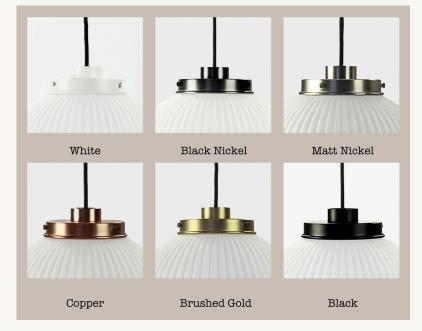

Aluminium Gallery with Lamp Holder: - Black, White, Matt Nickel, Brushed Gold, Copper, Black Nickel

- 25mm high
- 135mm diameter
- sits 45mm high above glass shade

3-Core Textile Cord:

- Black or White
- 2.5m and may be shortened