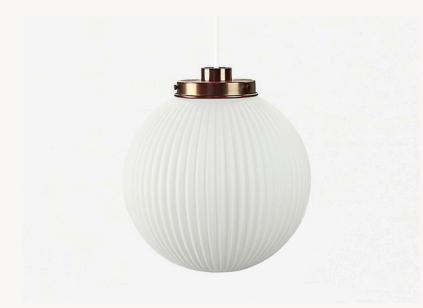

## ALFIE 30CM OPAL GLASS PENDANT

All Pendants, Floor lamps, Table lamps, Wall Lights and Lamps/Bulbs come with a 2 year full replacement warranty. **Ribbed Glass Shade:** 

- Matt White
- 310mm high
- 300mm diameter

Aluminium Gallery with Lamp Holder: - Black, White, Matt Nickel, Brushed Gold, Copper, Black Nickel

- 25mm high
- 135mm diameter
- sits 45mm high above glass shade

3-Core Textile Cord:

- Black or White
- 2.5m and may be shortened