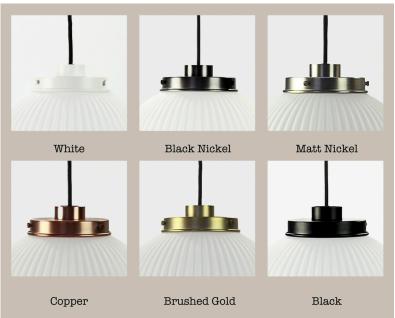

### Aluminium Gallery with Lamp Holder:

- Black, White, Matt Nickel, Brushed Gold, Copper, Black Nickel
- 25mm high
- 135mm diameter
- sits 45mm high above glass shade