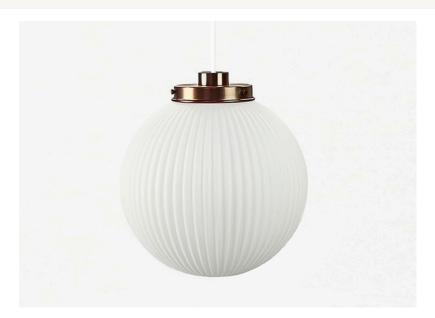

# ALFIE 30CM OPAL GLASS PENDANT

All Pendants, Floor lamps, Table lamps, Wall Lights and Lamps/Bulbs come with a 2 year full replacement warranty.

#### Ribbed Glass Shade:

- Matt White
- 310mm high
- 300mm diameter

### Aluminium Gallery with Lamp Holder:

- Black, White, Matt Nickel, Brushed Gold, Copper, Black Nickel
- 25mm high
- 135mm diameter
- sits 45mm high above glass shade