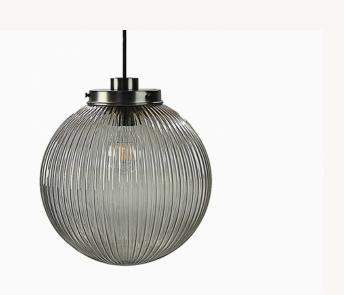

## ALFIE 30CM GLASS PENDANT

All Pendants, Floor lamps, Table lamps, Wall Lights and Lamps/Bulbs come with a 2 year full replacement warranty.

### Ribbed Glass Shade:

- Smoke, Rust or Clear
- 310mm high
- 300mm diameter

### Aluminium Gallery with Lamp Holder:

- Black, White, Matt Nickel, Brushed Gold, Copper, Black Nickel
- 25mm high
- 135mm diameter
- sits 45mm high above glass shade