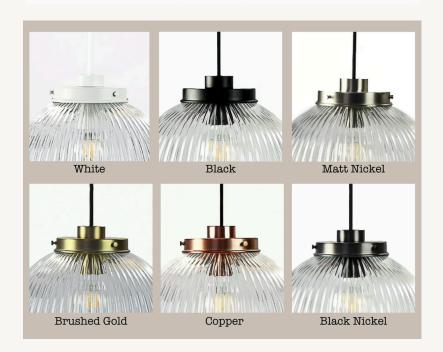

### Aluminium Gallery with Lamp Holder:

- Black, White, Matt Nickel, Brushed Gold, Copper, Black Nickel
- 25mm high
- 135mm diameter
- sits 45mm high above glass shade