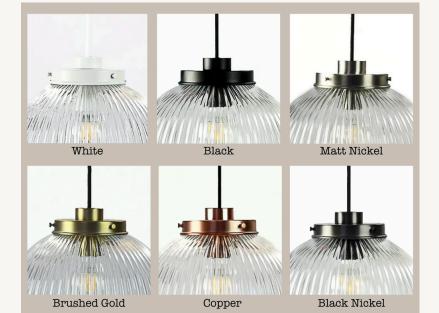

Aluminium Gallery with Lamp Holder: - Black, White, Matt Nickel, Brushed Gold, Copper, Black Nickel

- 25mm high
- 135mm diameter
- sits 45mm high above glass shade

3-Core Textile Cord:

- Black or White
- 2.5m and may be shortened