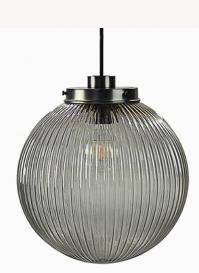

## ALFIE 30CM GLASS PENDANT

All Pendants, Floor lamps, Table lamps, Wall Lights and Lamps/Bulbs come with a 2 year full replacement warranty. Ribbed Glass Shade:

- Smoke, Rust or Clear
- 310mm high
- 300mm diameter
- 1.8kgs approx

Aluminium Gallery with Lamp Holder: - Black, White, Matt Nickel, Brushed Gold, Copper, Black Nickel

- 25mm high
- 135mm diameter
- sits 45mm high above glass shade

3-Core Textile Cord:

- Black or White
- 2.5m and may be shortened