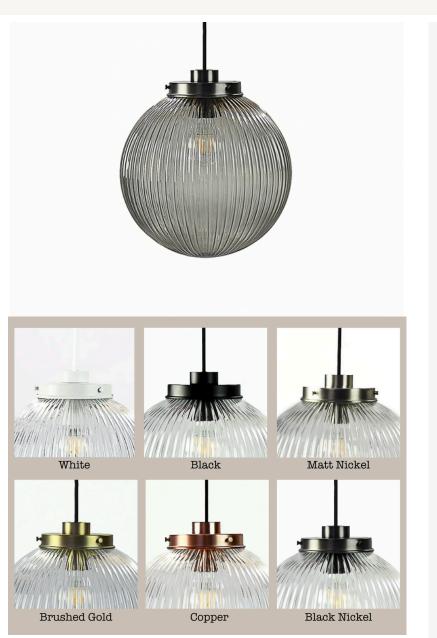

## ALFIE 30CM GLASS PENDANT

All Pendants, Floor lamps, Table lamps, Wall Lights and Lamps/Bulbs come with a 2 year full replacement warranty. Ribbed Glass Shade:

- Smoke, Rust or Clear
- 310mm high
- 300mm diameter

Aluminium Gallery with Lamp Holder: - Black, White, Matt Nickel, Brushed Gold, Copper, Black Nickel

- 25mm high
- 135mm diameter
- sits 45mm high above glass shade

3-Core Textile Cord:

- Black or White
- 2.5m and may be shortened