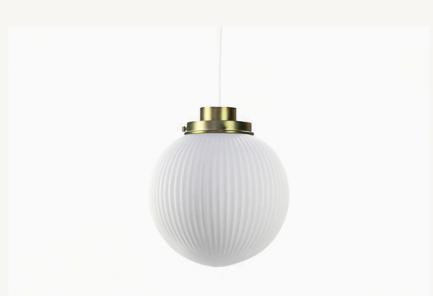

### ALFIE 20CM OPAL GLASS PENDANT

All Pendants, Floor lamps, Table lamps, Wall Lights and Lamps/Bulbs come with a 2 year full replacement warranty.

### Ribbed Glass Shade:

- Matt White
- 206mm high
- 200mm diameter

## Aluminium Gallery with Lamp Holder:

- Black, White, Matt Nickel, Brushed Gold, Copper, Black Nickel
- 17mm high
- 95mm diameter
- sits 37mm high above glass shade