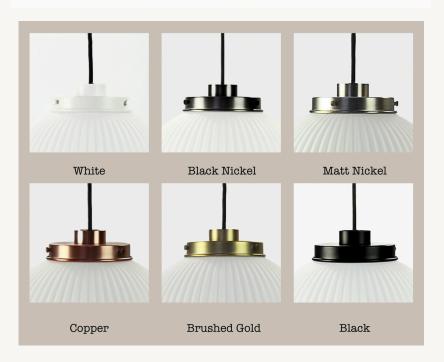

## Aluminium Gallery with Lamp Holder:

- Black, White, Matt Nickel, Brushed Gold, Copper, Black Nickel
- 17mm high
- 95mm diameter
- sits 37mm high above glass shade