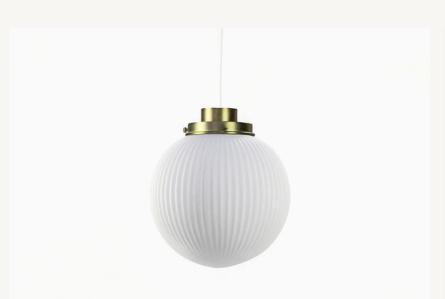

### ALFIE 20CM OPAL GLASS PENDANT

All Pendants, Floor lamps, Table lamps, Wall Lights and Lamps/Bulbs come with a 2 year full replacement warranty.

#### Ribbed Glass Shade:

- Matt White
- 206mm high
- 200mm diameter
- 680g approx

## Aluminium Gallery with Lamp Holder:

- Black, White, Matt Nickel, Brushed Gold, Copper, Black Nickel
- 17mm high
- 95mm diameter
- sits 37mm high above glass shade