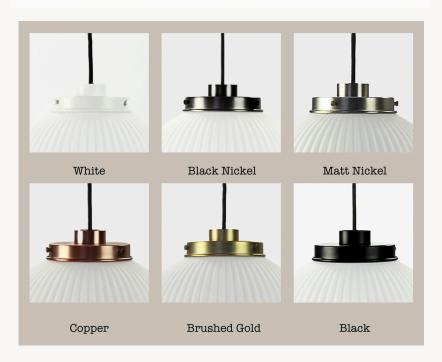

## Aluminium Gallery with Lamp Holder:

- Black, White, Matt Nickel, Brushed Gold, Copper, Black Nickel
- 17mm high
- 95mm diameter
- sits 37mm high above glass shade