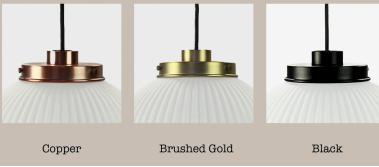

Aluminium Gallery with Lamp Holder: - Black, White, Matt Nickel, Brushed Gold, Copper, Black Nickel

- 17mm high
- 95mm diameter
- sits 37mm high above glass shade

3-Core Textile Cord:

- Black or White
- 2.5m and may be shortened