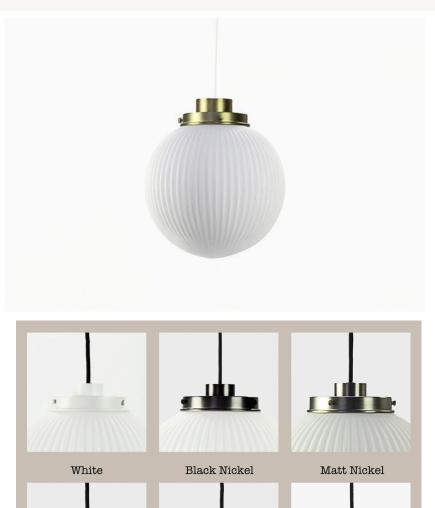

## ALFIE 20CM OPAL GLASS PENDANT

All Pendants, Floor lamps, Table lamps, Wall Lights and Lamps/Bulbs come with a 2 year full replacement warranty. Ribbed Glass Shade:

- Matt White
- 206mm high
- 200mm diameter

Aluminium Gallery with Lamp Holder: - Black, White, Matt Nickel, Brushed Gold, Copper, Black Nickel

- 17mm high
- 95mm diameter
- sits 37mm high above glass shade

3-Core Textile Cord:

- Black or White
- 2.5m and may be shortened

Iron Ceiling Rose:

- Black or White
- 20mm high
- 100mm diameter

E27 Screw-in lamp holder - 60 watt max AS/NZS compliant Must be installed by a registered Electrician

www.mrralph.co.nz

info@mrralph.co.nz

080